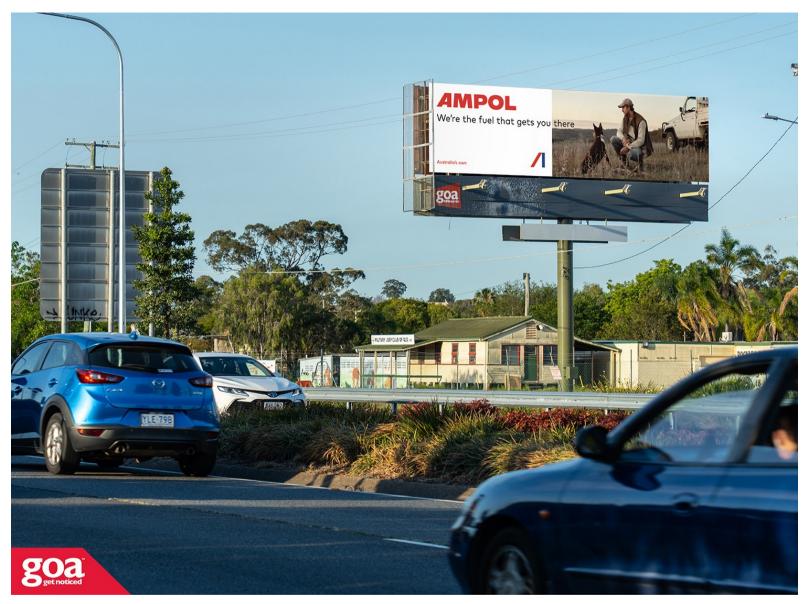

This elevated CLASSIC SUPERSITE is located on the right side of Ipswich Road, a major south-western arterial road that travels through the suburbs of Rocklea and Moorooka to Brisbane's CBD. This site is within a well known industrial and commercial region and close to a concentration of car and truck sales yards, the Archerfield Airport and the Brisbane Markets. This billboard offers an opportunity to have an ALWAYS ON message in a high traffic area ensuring maximum exposure for your brand.

**Restrictions:** Pocket Edge Skins only. Tower access required.

Ipswich Rd near Goburra St, Rocklea -Inbound

4106 0001

**Brisbane South** 

12.66m x 3.35m

Illuminated

Pocket Edge